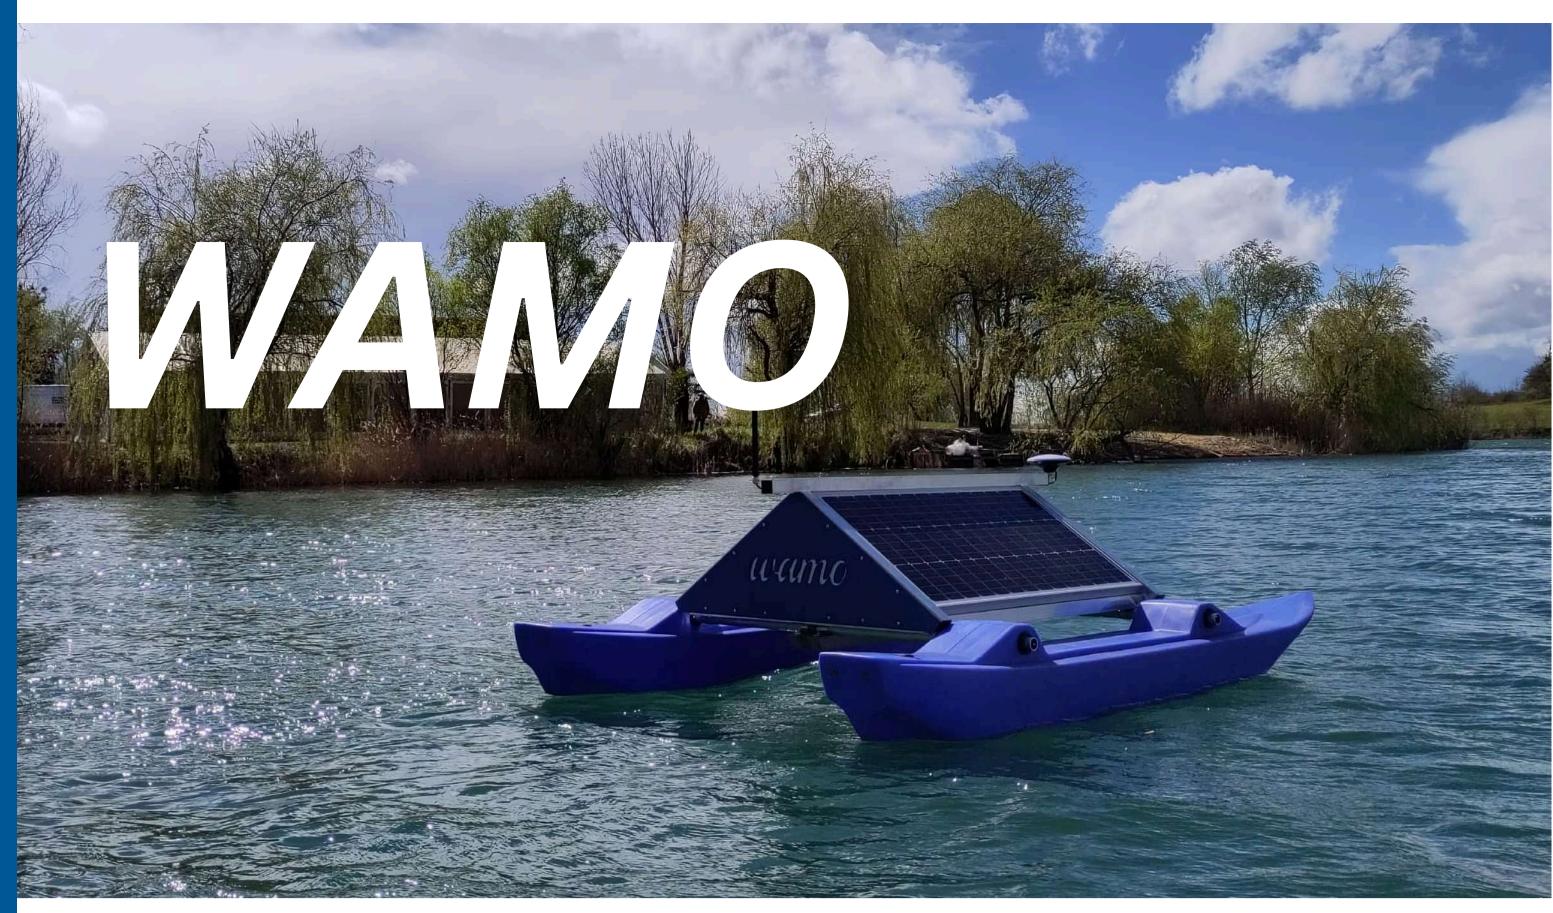

#### WAMO: Water Monitor:

Innovative, satellite-based IoT platform designed for real-time monitoring of water quality and levels across various water bodies such as ponds, lakes, rivers, and reservoirs. By integrating advanced in-situ sensors and satellite data, WAMO provides a comprehensive solution for water management and environmental monitoring.